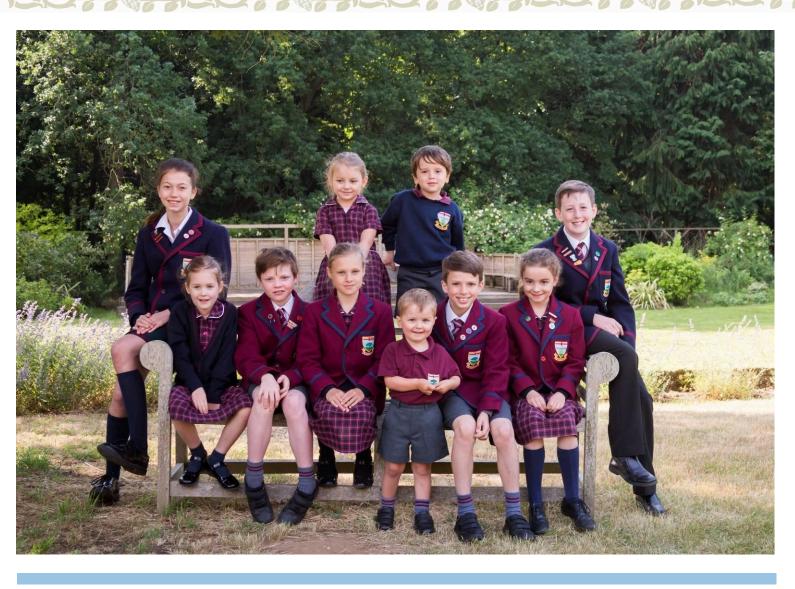

# School Uniform

A prep school for girls and boys aged 2-13

The uniform list which follows is correct as of January 2024. It shows the items of uniform and sports kit that your child will need to ensure that they are correctly and smartly dressed at all times. Children should be in summer uniform until October half term and then in winter uniform until the end of the spring term.