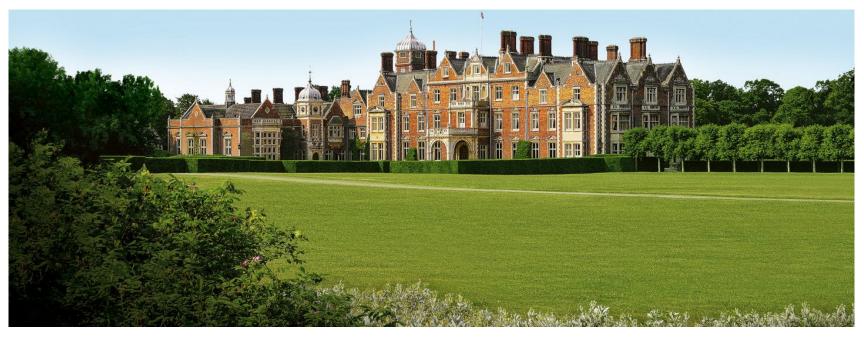

# Barrow Hills SCHOOL

# Monday 27th April 2020

**ANSWERS** 

#### Answers to the 5 questions about the video:

- 1. What is the name of Mr & Mrs Oldroyd's house? Toad Cottage
- 2. How far from Coltishall do they live? *Half a mile*
- 3. What type of pond does Mrs Oldroyd run past? A mill pond
- 4. What type of bird did you see on the water? **A swan**
- 5. What type of tree could be seen 'crying' over the river? **A 'weeping' willow**

On the next few slides, there are some more answers...

#### Can you name the Queen's residence below?



Sandringham House

#### Norwich Cathedral:

True or false...

Norwich cathedral has the tallest spire in the country.

False - it is the second tallest, after Salisbury

Can you find out how high it is? 315 feet or 96 metres



## Famous people associated with Norfolk: (1)

Can you research what these people are famous for?

- 1. Anna Sewell Author of the book Black Beauty
- 2. Horatio Nelson Probably most famous for leading the English fleet in defeating the Spanish and French at the Battle of Trafalgar, in which he lost his life, although this was not his only significant naval victory
- 3. Boudicca Queen of the Iceni tribe (from East Anglia) who led an uprising against the Roman forces occupying Britain
- 4. Edith Cavell a nurse from WWI who helped allied troops to escape, but was cau