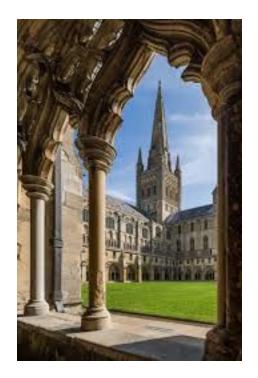

#### Norwich Cathedral:

True or false...

Norwich cathedral has the tallest spire in the country.

False - it is the second tallest, after Salisbury

Can you find out how high it is? 315 feet or 96 metres