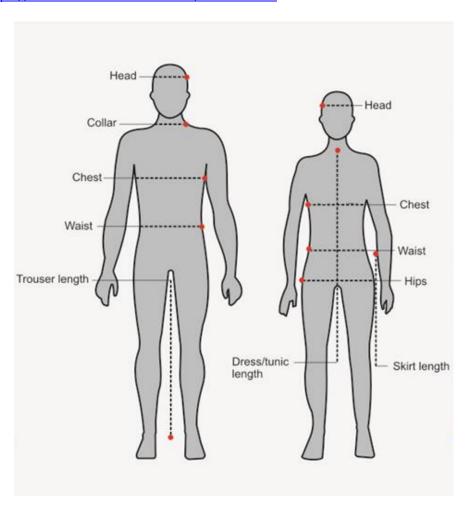

## TIPS FOR MEASURING YOUR CHILD

- Hats measure around the head where the hat will fit.
- Shirts- measure the neck with two fingers inside tape measure.
- Chest measure the full chest, loosely.
- Waist measure with 2 fingers inside the tape measure. Skirts and trousers may have an elasticated adjuster in the waistband allowing it to be taken in. See description on correlation chart.
- Trouser length this is the inside leg length, better done with shoes on.
- Skirt/Kilt length this includes the waistband if there is one.